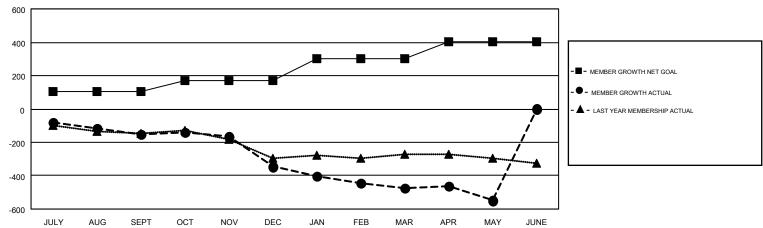

## GMT MONTHLY MEMBERSHIP PROGRESS REPORT

Results as of: 5/31/2018

Multiple District 1

GMT: STEVE ANTON

LOCATION: ILLINOIS

GMT CA 1

| Clubs         |               |           |               | Members               |                           |                         |                                                    |  |
|---------------|---------------|-----------|---------------|-----------------------|---------------------------|-------------------------|----------------------------------------------------|--|
|               | RESULTS FOR   | 2017-2018 |               | RESULTS FOR 2017-2018 |                           |                         |                                                    |  |
| QUARTER       | NEW CLUB GOAL | NEW CLUBS | DROPPED CLUBS | QUARTER               | MEMBER GROWTH NET<br>GOAL | MEMBER GROWTH<br>ACTUAL | DROPPED<br>MEMBERS ACTUAL<br>(including transfers) |  |
| JULY/AUG/SEPT | 2             | 1         | 3             | JULY/AUG/SEPT         | 102                       | 271                     | 388                                                |  |
| OCT/NOV/DEC   | 3             | 1         | 10            | OCT/NOV/DEC           | 67                        | 278                     | 451                                                |  |
| JAN/FEB/MAR   | 3             | 0         | 0             | JAN/FEB/MAR           | 133                       | 307                     | 407                                                |  |
| APR/MAY/JUNE  | 4             | 2         | 0             | APR/MAY/JUNE          | 99                        | 248                     | 305                                                |  |