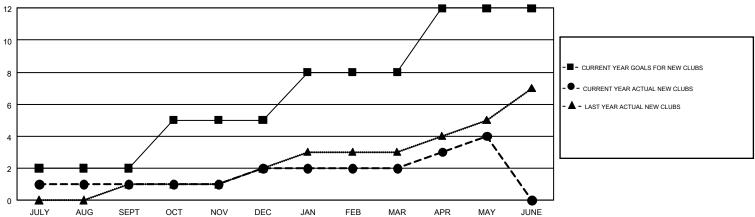

## GMT MONTHLY MEMBERSHIP PROGRESS REPORT

Results as of: 5/31/2018

Multiple District 1

GMT: STEVE ANTON

LOCATION: ILLINOIS

GMT CA 1

| Clubs         |               |           |               | Members               |                           |                         |                                                    |  |
|---------------|---------------|-----------|---------------|-----------------------|---------------------------|-------------------------|----------------------------------------------------|--|
|               | RESULTS FOR   | 2017-2018 |               | RESULTS FOR 2017-2018 |                           |                         |                                                    |  |
| QUARTER       | NEW CLUB GOAL | NEW CLUBS | DROPPED CLUBS | QUARTER               | MEMBER GROWTH NET<br>GOAL | MEMBER GROWTH<br>ACTUAL | DROPPED<br>MEMBERS ACTUAL<br>(including transfers) |  |
| JULY/AUG/SEPT | 2             | 1         | 3             | JULY/AUG/SEPT         | 102                       | 271                     | 388                                                |  |
| OCT/NOV/DEC   | 3             | 1         | 10            | OCT/NOV/DEC           | 67                        | 278                     | 451                                                |  |
| JAN/FEB/MAR   | 3             | 0         | 0             | JAN/FEB/MAR           | 133                       | 307                     | 407                                                |  |
| APR/MAY/JUNE  | 4             | 2         | 0             | APR/MAY/JUNE          | 99                        | 248                     | 305                                                |  |